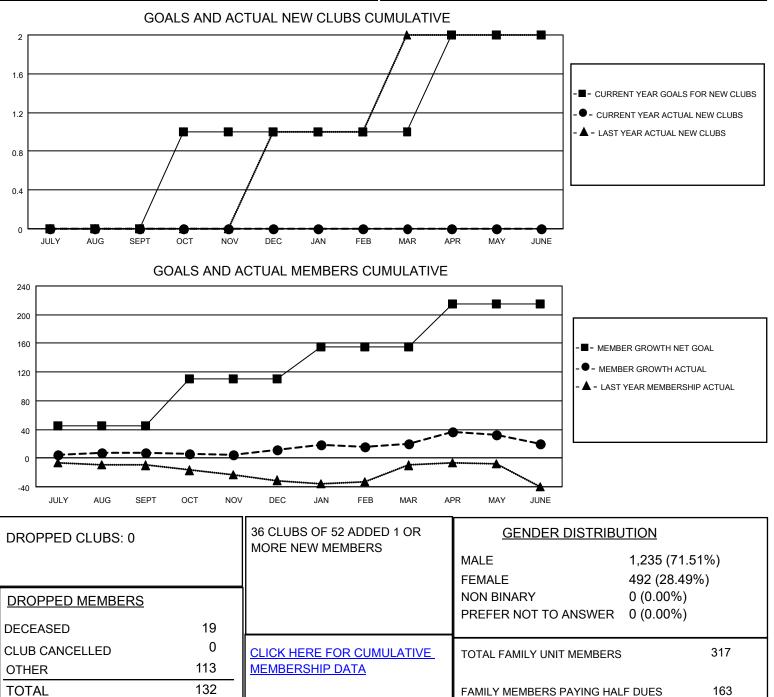

## LOCATION MINNESOTA

District 5M 1

Results as of: 6/30/2022

| Clubs                 |               |           |               | Members               |                         |                         |                                                    |
|-----------------------|---------------|-----------|---------------|-----------------------|-------------------------|-------------------------|----------------------------------------------------|
| RESULTS FOR 2021-2022 |               |           |               | RESULTS FOR 2021-2022 |                         |                         |                                                    |
| QUARTER               | NEW CLUB GOAL | NEW CLUBS | DROPPED CLUBS | QUARTER               | IBER GROWTH NET<br>GOAL | MEMBER GROWTH<br>ACTUAL | DROPPED<br>MEMBERS ACTUAL<br>(including transfers) |
| JULY/AUG/SEPT         | 0             | 0         | 0             | JULY/AUG/SEPT         | 45                      | 35                      | 23                                                 |
| OCT/NOV/DEC           | 1             | 0         | 0             | OCT/NOV/DEC           | 65                      | 48                      | 42                                                 |
| JAN/FEB/MAR           | 0             | 0         | 0             | JAN/FEB/MAR           | 45                      | 36                      | 28                                                 |
| APR/MAY/JUNE          | 1             | 0         | 0             | APR/MAY/JUNE          | 60                      | 42                      | 39                                                 |